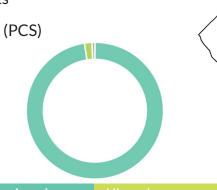

# Student Demographics (2016-2017)

Ward 7 schools serve 14% of DC PK-12 students

6,174 (52%) attend a public charter school (PCS)

58% At-risk

98% Economically disadvantaged

1% English language learner

19% Special education