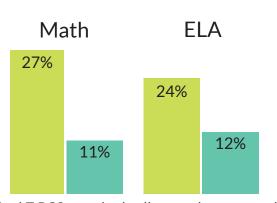

## PARCC Performance (2016-2017)

## School List (2017)

**DCPS** 

Open Enrollment

Students attending Ward 7 PCSs reached college and career ready benchmarks (4 or above on the PARCC test) at higher rates than their counterparts in open enrollment DCPS schools.